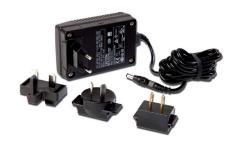

## Part numbers

- ★ Aastra set Charger Rack containing:

  - 8 Rack Charger for Aastra 142d,
  - 4 device feet for table set up
  - 2 plugs and screws for wall mounting

Part no. 69666

International AC adapter for Charger Rack

Part no. 69635

## **Spare parts**

★ Rack Charger for Aastra 142d Part no. 69436

AC adapter for Charger Rack