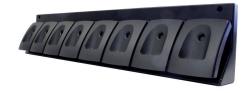

### **Dimensions/colour:**

• W x H x D (mm): 667 x 133 x 100

Colour: black

Charger Rack with handsets (not included in the delivery content)

Charger Rack

## Part numbers

- ★ Aastra set Charger Rack containing:

  - 8 Rack Charger for Aastra 142d,
  - 4 device feet for table set up
  - 2 plugs and screws for wall mounting

Part no. 69666

International AC adapter for Charger Rack

## **Spare parts**

★ Rack Charger for Aastra 142d Part no. 69436

AC adapter for Charger Rack