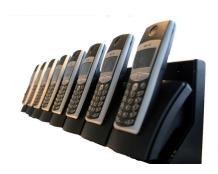

# Charger Rack Charger for eight Aastra 142d

Generally people expect mobility and reachability from their employees independent from the environment they happen to work in. Using Aastra's cordless DECT telephone Aastra 142d ensures this reachability. They can cover large premises and work reliably even under rough conditions.

For employees without a fixed work place - e.g. working in hospitals or department stores etc. - it is a basic requirement for their availability to have a cordless telephone continually at hand.

Installing a Charger Rack with handsets in a central position can offer employees conveniently positioned fully charged phones, continually on stand-by, for all to use. The handsets can be personalized via individual PINs'.

The Charger Rack can be set on a table or wall mounted.

The Charger Rack is approved for use in the EU.

### **Dimensions/colour:**

• W x H x D (mm): 667 x 133 x 100

Colour: black

Charger Rack with handsets (not included in the delivery content)

Charger Rack