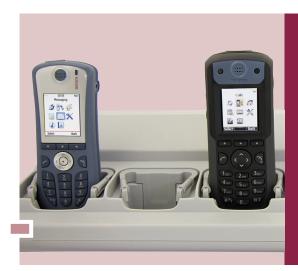

### **Charging options**

For quick charging, you can choose between a desktop charger for single handsets and a wall mounted charging rack for multiple handsets. For 24/7 use battery pack chargers and separate battery packs are available.

### **Charging options**

Battery pack charger d62/i62

Battery pack charger d81

Charging rack d41/d62/d81/i62

Desktop charger d41/d62/i62

Desktop charger Advanced d41/d62

Desktop programmer i62

Desktop charger d81