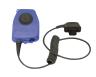

### **Headset options**

For convenient handsfree use, attach one of our headsets with the microphone on a boom or integrated in the cable. For use in noisy industry environments chose our Peltor headset or adapter.

### **Headset options**

Headset with mic on boom Headset adapter QD Headset adapter QD d81 d41/d62/d81/i62

d41/d62/i62

Headset with mic on cable d41/d62/i62

Peltor headset d81

Peltor adapter d81