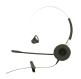

### **Headset options**

For convenient handsfree use, attach one of our headsets with the microphone on a boom or integrated in the cable. For use in noisy industry environments chose our Peltor headset or adapter.

### **Headset options**

Headset with mic on boom Headset adapter QD Headset adapter QD d81 d41/d62/d81/i62

d41/d62/i62

Headset with mic on cable d41/d62/i62

Peltor headset d81

Peltor adapter d81