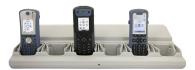

### **Charging options**

For quick charging, you can choose between a desktop charger for single handsets and a wall mounted charging rack for multiple handsets. For 24/7 use battery pack chargers and separate battery packs are available.

### **Charging options**

Battery pack charger d62/i62

Battery pack charger d81

Charging rack d41/d62/d81/i62

Desktop charger d41/d62/i62

Desktop charger Advanced d41/d62

Desktop programmer i62

Desktop charger d81